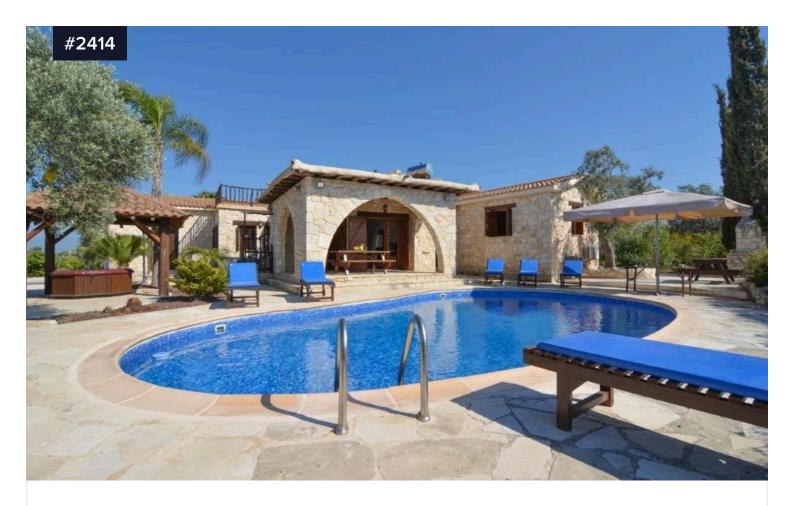

## 3 Bedroom Bungalow in Neo Chorio

€520,000

Neo Chorio Pafou, Paphos

€550,000

Bedrooms

3

Bathrooms

Covered

133 m<sup>2</sup>

This Charming three bedroom stone-built bungalow, blends traditional architectural charm with the natural beauty of the surrounding landscape. Ideally located, the property is just a short walk from the coastline and a few minutes' drive from both Latchi and the center of Polis Chrysochou..

Set on a plot of 1350m2 and situated in a peaceful setting, it offers convenient access to nearby amenities, in a quiet area behind Latchi and a short walk to the beach. This property is bordered by fruit orchards and olive trees with sea and mountain views. The area falls within the new Akamas plan and the zones have been changed so the

Bungalow Туре 1350 m<sup>2</sup> Plot

Status Resale Year of construction 2004

house can now be extended in covered area.