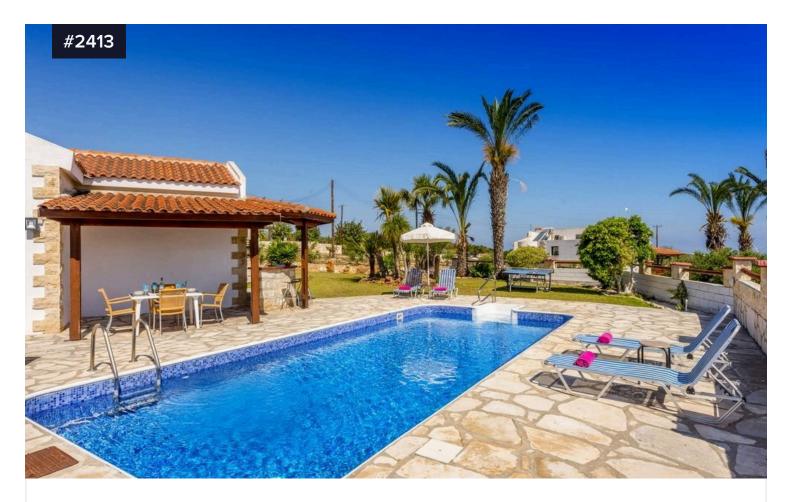

Full description:

Situated near the isolated, rugged and scenic Akamas Peninsula, set in the countryside above Latchi with stunning views towards the Mediterranean Sea, this spacious 2 bedroom bungalow is within walking distance to many fish taverns, supermarket, shops and the harbor in Latsi.

Set in a delightful rural position on a plot just over 4000m2 this traditional 2 bedroom bungalow has an spacious layout. The openplan and fully equipped kitchen leads to the living room and dining area where guests enjoy the fireplace, comfy and stylish furnishings