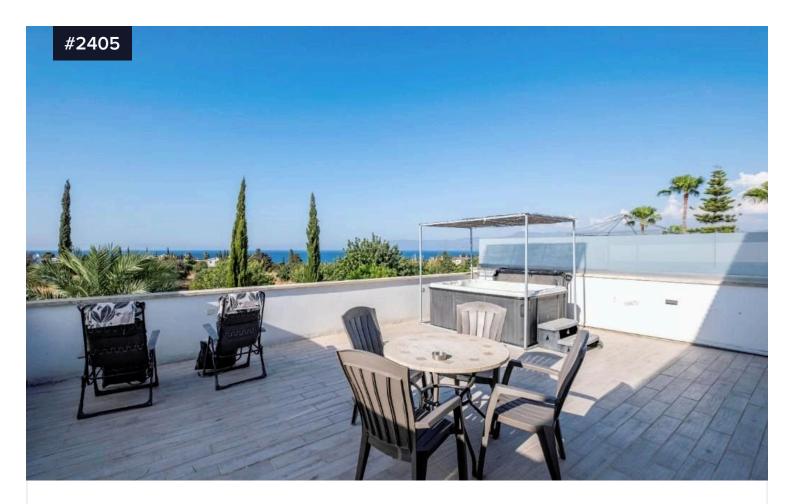

The two bedroom apartment (C12) in Latchi with large uncovered vearanda, is part of a resort comprising 59 apartments in total (studios, 1 bedroom and 2 bedroom apartments). The resort is walking distance to the beach and a short drive to the Latchi marina.

## Prices range from:

Studio Apartments €68,000 - €101,000 One Bedroom Apartments €102,000 - €121,000 Two Bedroom Apartments €127,000 - €151,000

The apartment is situated on the top floor of Block C and has a covered area of 61sqm and uncovered verandas of 40sqm. It consists of an open plan area with kitchenette, sitting area, two bedrooms and a