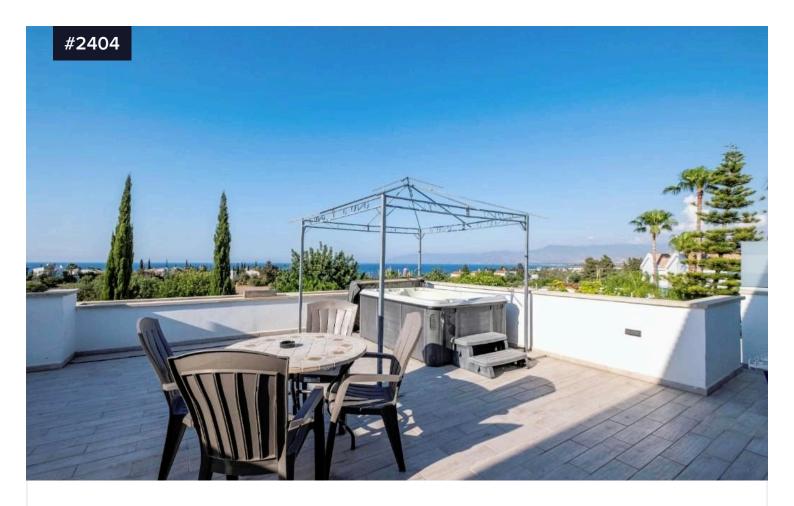

Type Status Apartment

Resale

The one bedroom apartment (C14) in Latchi with large uncovered vearanda, is part of a resort comprising 59 apartments in total (studios, 1 bedroom and 2 bedroom apartments). The resort is walking distance to the beach and a short drive to the Latchi marina.

## Prices range from:

Studio Apartments €68,000 - €101,000 One Bedroom Apartments €102,000 - €121,000 Two Bedroom Apartments €127,000 - €151,000

The apartment is situated on the top floor of Block C and has a covered area of 48sqm and uncovered verandas of 60sqm. It consists of an open plan area with kitchenette, sitting area, one bedrooms and a