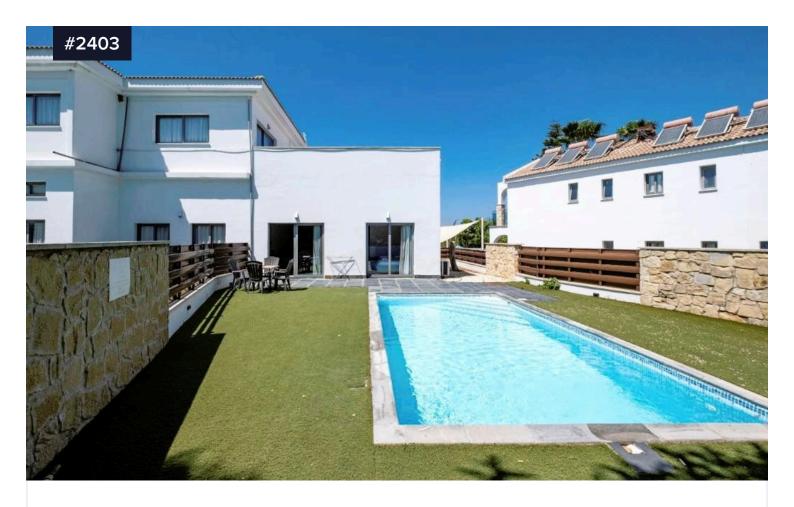

**Apartment** Туре Status Resale

The two bedroom apartment (C1) in Latchi with private swimming pool, is part of a resort comprising 59 apartments in total (studios, 1 bedroom and 2 bedroom apartments). The resort is walking distance to the beach and a short drive to the Latchi marina.

## Prices range from:

Studio Apartments €68,000 - €101,000 One Bedroom Apartments €102,000 - €121,000 Two Bedroom Apartments €127,000 - €151,000

The apartment is situated on the ground floor of Block C and has a covered area of 75sqm. It consists of an open plan area with kitchenette, sitting area, two bedrooms and a bathroom with toilet. The