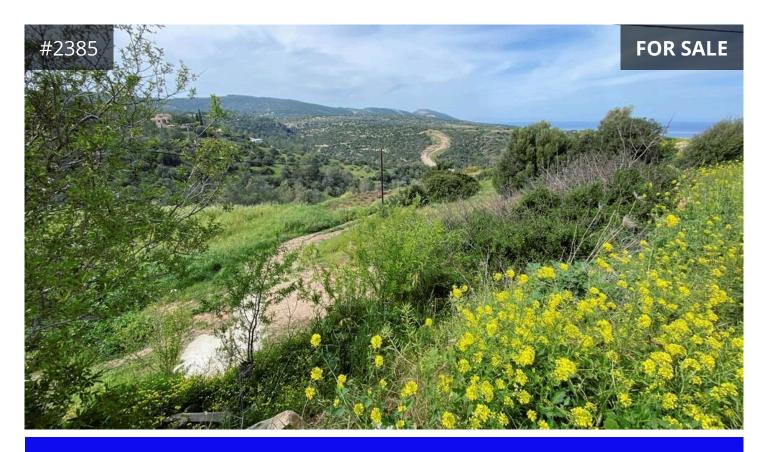

## Description

Located in Neo Chorio village approximately 45 mins drive north of Paphos, 5 minutes from Latsi port and 8 minutes from Polis town. The plot is approximately 10,368 m2. It is located on the west side of the village and is sloping gently towards north/west offering some views towards the surrounding area and the sea.