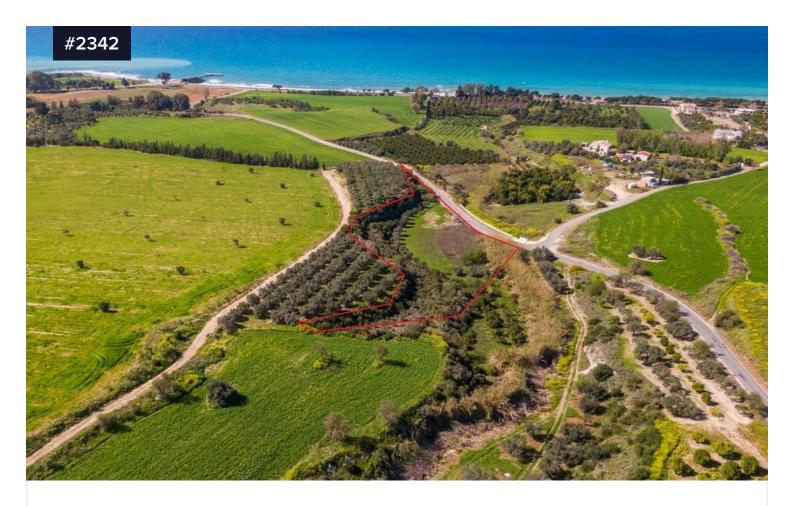

## Description

Introducing a remarkable development land opportunity in the serene area of Polis Chrysochou. This expansive plot offers a tranquil setting near the sea and comes with an approved planning permit for constructing a 174 sqm house.

Located in a peaceful and quiet area, this land presents an idyllic opportunity for those seeking a retreat near the sea. The surrounding natural beauty and serene environment create a haven of relaxation and tranquillity.