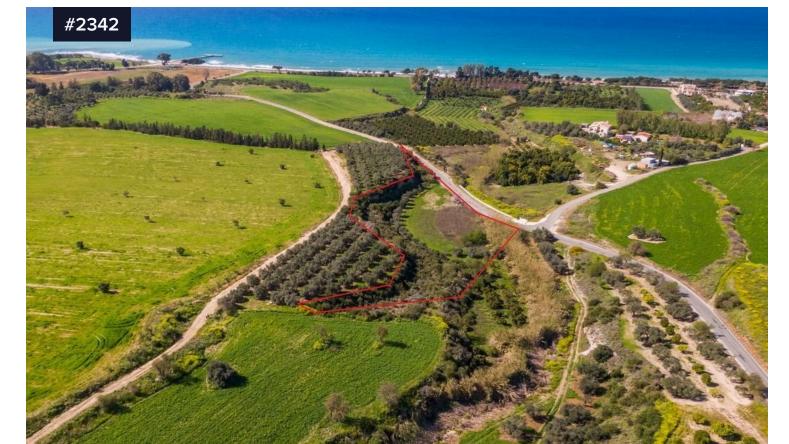

## €250,000

€350,000

Polis, Paphos

Area **[] 10034 m<sup>2</sup>** 

Description

Introducing a remarkable development land opportunity in the serene area of Polis Chrysochou. This expansive plot offers a tranquil setting near the sea and comes with an approved planning permit for constructing a 174 sqm house.

Located in a peaceful and quiet area, this land presents an idyllic opportunity for those seeking a retreat near the sea. The surrounding natural beauty and serene environment create a haven of relaxation and tranquillity.