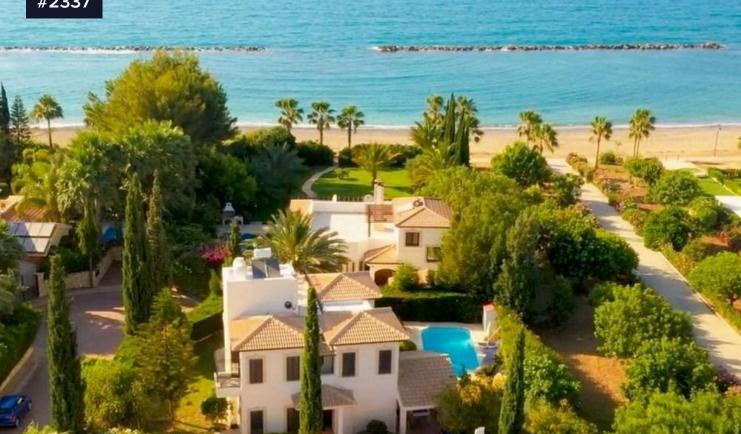

## 4 bedroom Detahced Villa in Latsi

## €850,000

Latchi, Paphos

**Bathrooms** 3

Covered 199 m<sup>2</sup>

This exclusive 2nd line beachfront property is situated in one of the most sought after area of Cyprus. Location and views are second to none in an area of outstanding natural beauty, offering peace and tranquility.

The property is set out on two floors, the ground floor has a spacious open plan layout comprising a fully equipped kitchen, a living and dining area, a utility room, a guest bathroom and patio doors walk out to a to a large veranda overlooking the well maintained garden and pool. Upstairs you have four bedrooms, two of which have en-suite, bathrooms, Fitted wardrobes and balconies offering spectacular sea views, The other two bedrooms, overlook the garden and a shared bathroom completes this level. A large roof terrace where you can