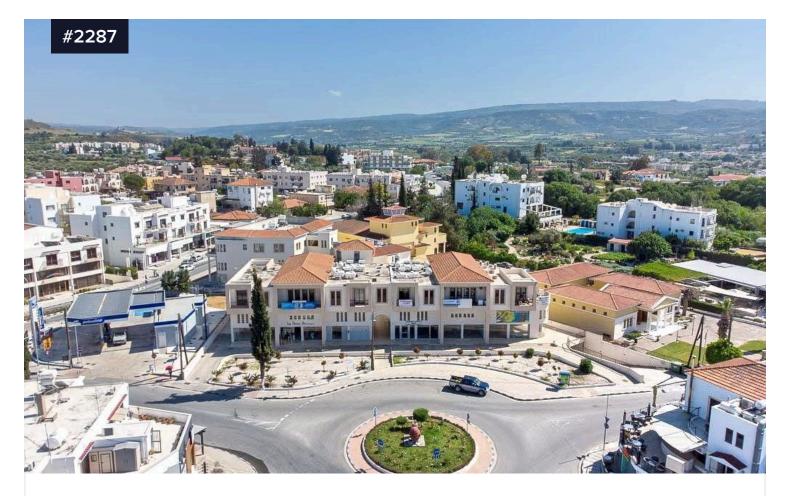

## **Office in Polis**

Polis, Paphos

Bathrooms

Office in the heart of Polis Chrysochous Municipalities in Paphos District, at a distance of 435 meters (approx.) southeast of Town Hall and 125 meters (approx.) west of "Papantoniou" supermarket.

The property is situated close to all necessary services and amenities such as supermarkets, shops, cafes, schools etc. In addition, the property enjoys excellent access to the neighbouring communities and the beautiful beaches of the area.

The property was constructed in 2011 and its level of construction and maintenance is good.

It consists of a reception, accounts office, kitchen, men/women WC,