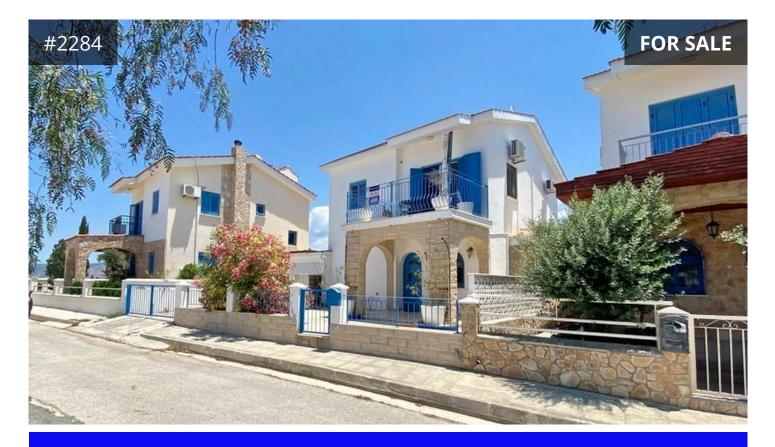

**Paphos, Prodromi** 96 m<sup>2</sup> Covered | 3 Bedrooms | 2 Bathrooms

## Description

This well presented and maintained three bedroom detached villa in a quiet location, steps away from the bicycle and pedestrian path that takes you in to Latchi.

Approaching the property, there is gated vehicular access with a driveway with garage and gate with path up to the front veranda. Walking through the property you are greeted by a large open plan living space which the present owner has defined into living area, dining area and fully fitted kitchen.

Just outside the kitchen is a covered patio area, with sliding doors that open up to the garden and pool area. The property benefits from central heating radiators, air conditioning throughout, ceiling fans, high ceilings, fly screens and shutters to most windows, covered parking, small pool and title deeds.