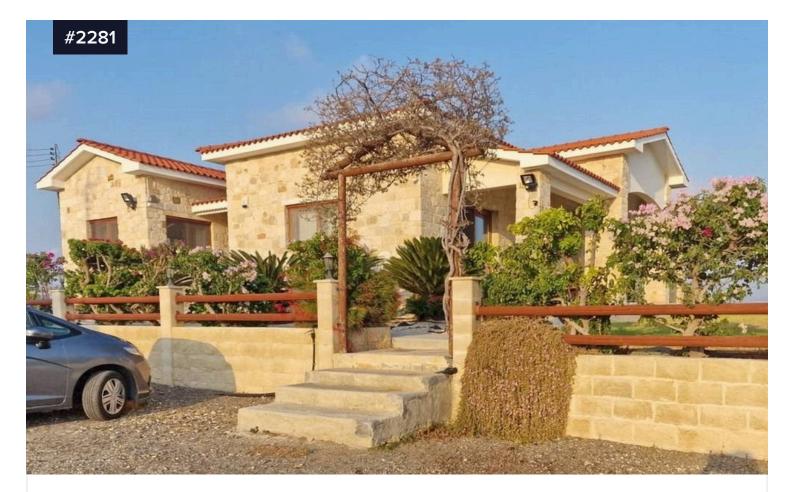

## **3 Bedroom Detached Bungalow in Timi**

## 💡 Timi, Paphos

€750,000

€650,000

Bedrooms

Bathrooms

Covered

This stunning 3 bedroom detached single storey property with panoramic views, overlooking the Timi area and down to the sea. Close to the cultural and historical city of Paphos, just a short drive from the airport, the beach and the famous Rock of Aphrodite.

Set on a large plot of over 18,000m2, occupying a prominent and elevated location, this stone cladded property, was built to a high standard. Spacious open plan living, dining room with a fully equipped kitchen, granite worktops and sliding doors that walk out to the large covered veranda. The master bedroom with en-suite bathroom also has a walk-in closet, while the remaining two double bedrooms, have fitted wardrobe space and fully tiled en-suite bathroom. The property also has a study/4th bedroom, a Utility/laundry room and a separate