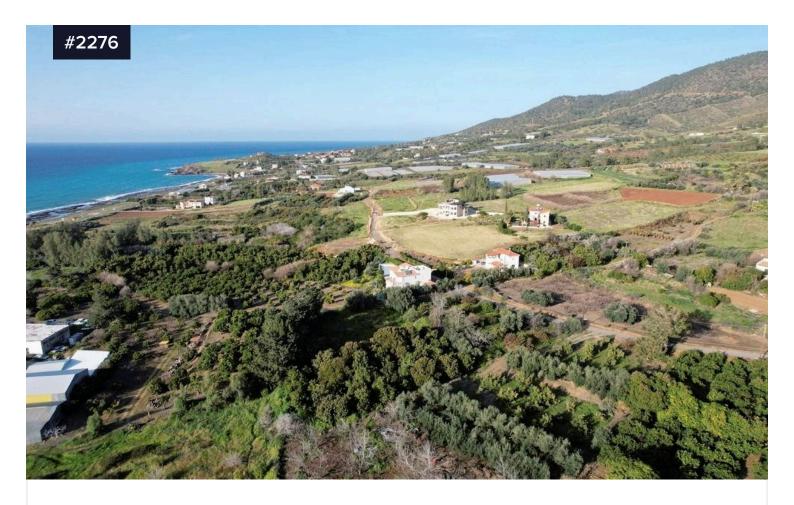

## Residential Land in Agia Marina

€160,000 +VAT

Agia Marina Chrysochous, Paphos

Area

[] 3950 m<sup>2</sup>

Description

This residential plot of land is loca

This residential plot of land is located in the village of Ayia Marina Chrysochous, in proximity to the beach, extending to about 3.950 sq.m. in total.

Access to the field is via a registered road which is facing the eastern side of the property, with total frontage of approximately 56m.

The property falls within Zone H2, with a building coefficient of 90%, coverage of 50%, and permission for 2 floors (8.30m) of construction.

The surrounding Area of the asset is primarily residential and is located

Type **Development Land**Title deed **Yes** 