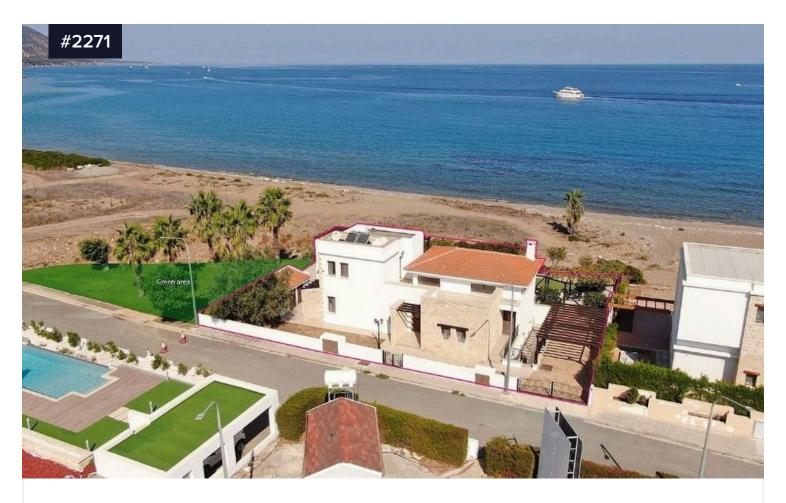

## **Beachfront luxury villa next to Latchi** beach

€1,450,000

€1,950,000

Yes

Latchi, Paphos

Bedrooms

**3** 

Bathrooms

Covered

168 m<sup>2</sup>

- Luxury villa in Latchi, forming part of the seafront project known as 'Venus Beach Villas'.
- Construction year 2014
- Covered internal area of 168 sqm, covered verandas of 18 sqm and uncovered verandas of 116 sqm.
- 3 en-suite bedrooms, a swimming pool and garden.
- Large basement of 102sqm.
- The villa offers unobstructed sea views.

EXCLUSIVE BEACHFRONT VILLA!!! The style of these spacious beachfront home is reflected in the open floor plan, offering great

**Detached House** Type 900 m<sup>2</sup> Plot Status Resale 2014 Year of construction