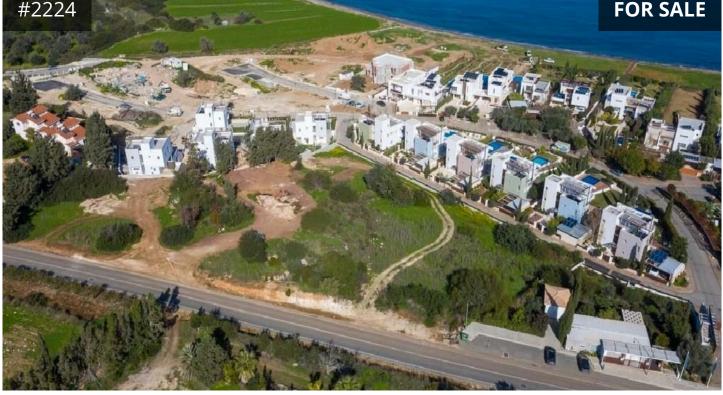

## Description

Field within the touristic zone in an attractive and beautiful location in Neo Chorio Paphou Community. Few steps away from the beach and the famous Latchi restaurants and tavernas.

It is located at a distance of 800 meters (approx.) southeast of "Anassa" hotel and 185 meters (approx.) south of the coastline. The property is situated close to all necessary amenities and services. In addition, it has excellent access to the neighbouring villages, municipalities and the sea. The vicinity of the property is characterized by the construction of luxurious houses and holiday houses.

The property has an irregular shape and a level surface. It abuts onto a public road along its southern boundary with a frontage of 95 meters (approx.).

It is suitable for plot division or for a touristic development. It is worth mentioning that the property enjoys a nice sea view.