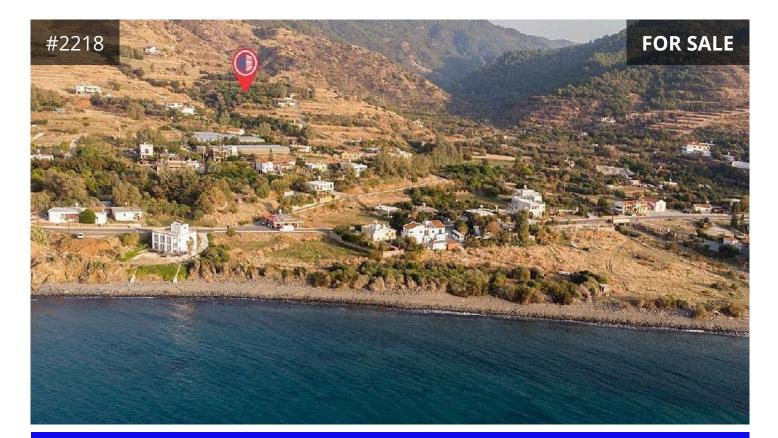

## Paphos, Pomos 11595 m<sup>2</sup> Area

## Description

Residential field in Pomos Community in Paphos District, at a distance of 1.2 km (approx.) south of Pomos Port and 485 meters (approx.) east of the sea.

The property enjoys good access to the sea and the neighboring communities.

It has an irregular shape and an inclined surface. It abuts onto a public road along its eastern boundary with a frontage of 45 meters (approx.).

Ideal residential plot for a quality development with Unobstracted sea views from all its points!!!