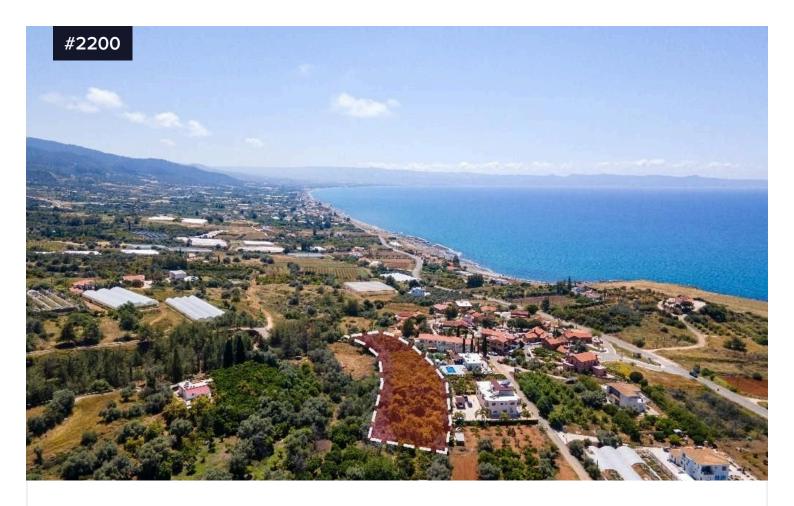

## **Residential Land in Nea Dimmata**

€195,000 +VAT

Nea Dimmata, Paphos

€215,000

Area

[] 3738 m<sup>2</sup>

Type **Development Land** 

Residential field in a quiet and attractive location in Nea Dimmata community, in Paphos District. It is situated at approximately 425 meters east from the coastline and approximately 90 meters east from the community's square.

It has an irregular shape and an even surface and abuts onto registered road along its southern boundary with a frontage of 30 meters.

Furthermore, the property enjoys a sea views and walking distance to the beach.

Excellent investment for future development.