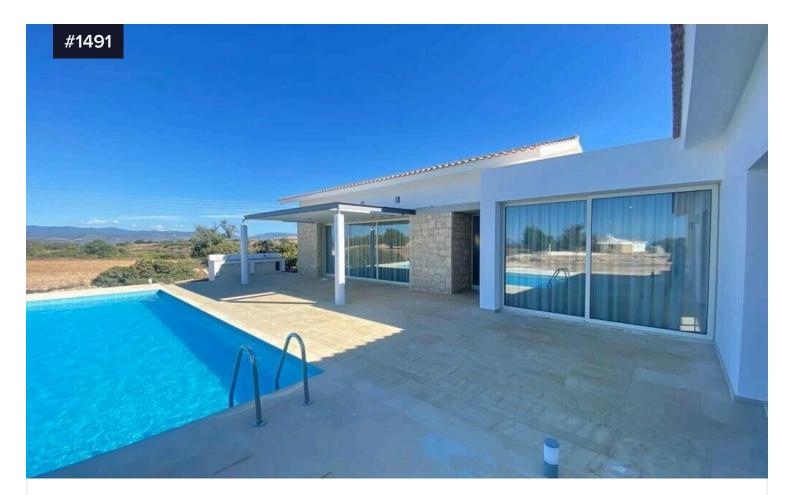

## €575,000

Neo Chorio Pafou, Paphos

Bedrooms

Bathrooms

Covered

HIGH STANDARD HOME WITH MODERN FINISHES!!!!!!

Exclusive luxury villa located in a unique location, just on the outskirts of Neo Chorio, boundering the Akamas forest and natural reserve.

The prime location of the elevated hills behind Neo Chorio offers excellent views of the surrounding landscape.

This 3 bedroom L shaped bungalow was built to very high standards and contemporary in design. A spacious living, dining room featuring an open fireplace, floor to ceiling patio doors, allowing lots of natural light, walking out to a large outdoor terrace by the overflow swimming pool.