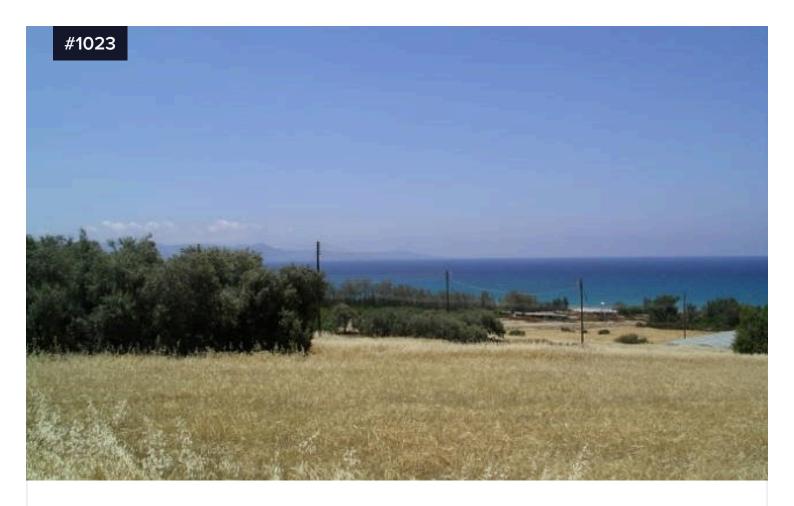

## Description:

Tourist (70%) and Agricultural (30%) piece of land in Gialia, Paphos, with a total area of 10,954sqm. The field has a rectangular shape, slightly slanted with sea views and road access.

## Area:

Argaka is a costal farming village, about 7km East of Polis, built along a ridge, famous for its magnificent sunsets and hospitality. It is blessed with the most amazing beaches coupled with magnificent views of the sea. Its location makes it the ideal place to just sit back and relax. The village features a selection of shops, supermarkets and banks, to